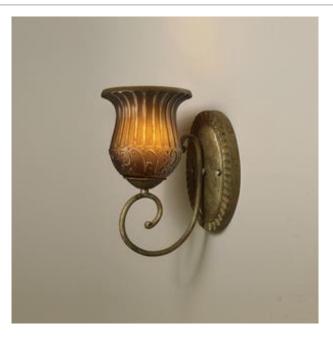

33 West Beaver Creek Road Richmond Hill Ontario Canada L4B 1L8

**8** 800.660.5391

800.660.5390

↑ info@eurofase.com

www.eurofase.com

Intensely etched glass match with a crackled paint body for a look most suitable in the most charming of environments

## FENTON, 1-LIGHT WALL SCONCE

## **Product Specifications**

Bulb Wattage: 60 watts
Bulb Type: A19 ←
Bulb Base: E26
Bulb Voltage: 120 volts

## **Options Available**

| ITEM CODE | FINISH     | SHADE         |
|-----------|------------|---------------|
| 13290-016 | aged taupe | antique ivory |

## Colour / Shades Available

| FINISH     | SHADE         |
|------------|---------------|
| aged taupe | antique ivory |

| 9 1/4" |     |
|--------|-----|
|        | 11" |
| 6"     |     |

| Project Information |  |       |       |  |  |  |
|---------------------|--|-------|-------|--|--|--|
| Job Name:           |  | Date: | Туре: |  |  |  |
| Comments:           |  |       |       |  |  |  |
|                     |  |       |       |  |  |  |