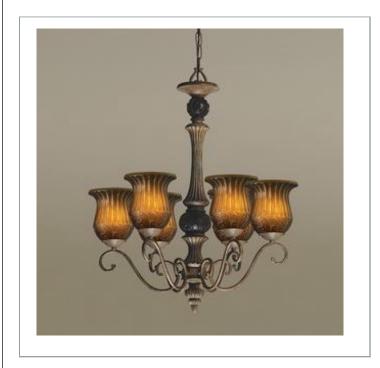

- 33 West Beaver Creek Road Richmond Hill Ontario Canada L4B 1L8
- **\*** 800.660.5391
- 800.660.5390
- www.eurofase.com

Intensely etched glass match with a crackled paint body for a look most suitable in the most charming of environments

## FENTON , 6-LIGHT CHANDELIER

## **Options Available**

| ITEM CODE | FINISH     | SHADE         |
|-----------|------------|---------------|
| 13288-013 | aged taupe | antique ivory |
|           |            |               |

## Colour / Shades Available

| FINISH     |  |
|------------|--|
| aged taupe |  |

SHADE antique ivory