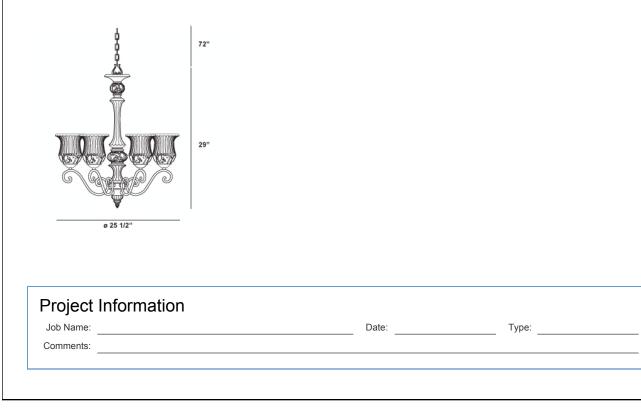

## **Product Specifications**

| Model No.:            | 13288      |
|-----------------------|------------|
| Height:               | 29"        |
| Chain / Cord Length:  | 72"        |
| Diameter:             | 25.5"      |
| Est. Shipping Weight: | 30.316 lbs |
| No. of Bulbs:         | 6          |
| Bulb Wattage:         | 60 watts   |
| Bulb Type:            | A19 <      |
| Bulb Base:            | E26        |
| Bulb Voltage:         | 120 volts  |
|                       |            |