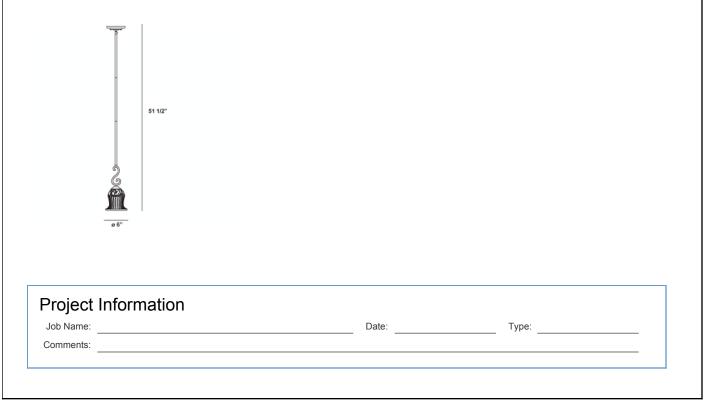

# **Product Specifications**

| Model No.:            | 13284     |
|-----------------------|-----------|
| Height:               | 12.5"     |
| Chain / Cord Length:  | 36"       |
| Diameter:             | 6"        |
| Est. Shipping Weight: | 3.432 lbs |
| No. of Bulbs:         | 1         |
| Bulb Wattage:         | 60 watts  |
| Bulb Type:            | A19 <     |
| Bulb Base:            | E26       |
| Bulb Voltage:         | 120 volts |